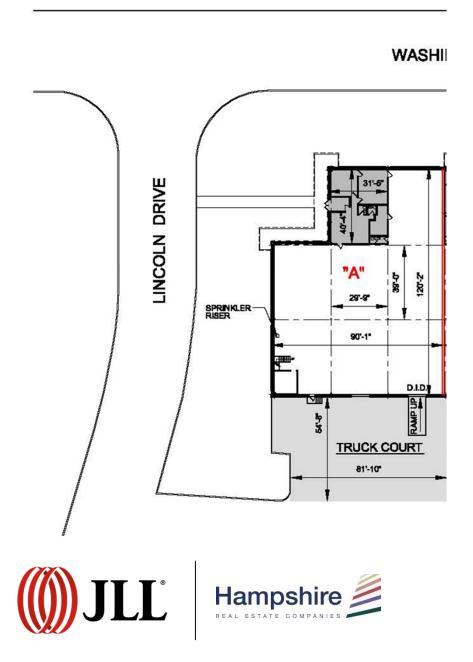

#### **Facility**

- 27,700 sf building
- 8,439 sf warehouse
- 1,261 sf office
- · 23' clear ceiling height
- 8 car parking spaces
- 1 loading dock
- 1 ramped drive-in door
- 29'9" x 39' column spacing

## 6 Washington Avenue, Fairfield, New Jersey