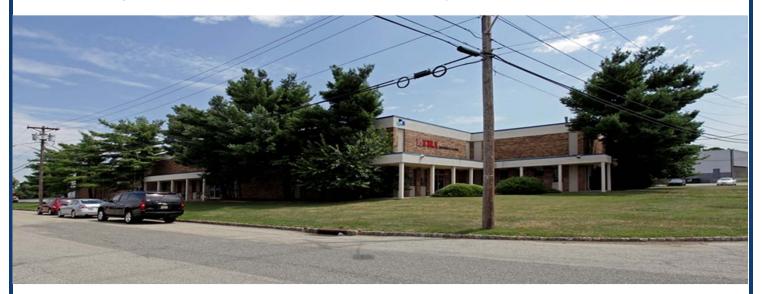

# 9,700 Square Foot Industrial Space Available For Lease

6 Washington Avenue, Fairfield, New Jersey

#### Location

• Conveniently located in Fairfield directly off Passaic Avenue with easy access to Route 46 and I-80, I-280 and I-287

#### **Facility**

- 27,700 sf building
- 8,439 sf warehouse
- 1,261 sf office
- · 23' clear ceiling height
- 8 car parking spaces
- 1 loading dock
- 1 ramped drive-in door
- 29'9" x 39' column spacing