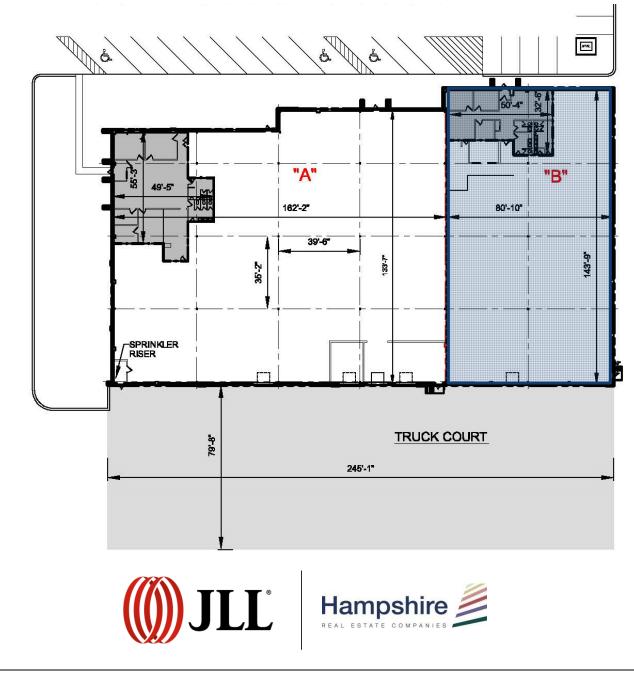

## Facility

- 32,000 sf building
- 10,376 sf warehouse
- 1,493 sf office
- 20' clear ceiling height
- 18 car parking spaces
- 2 loading docks

For more information, please contact:

Blake Chroman, Senior Vice President | + 1 201 528 4412 | blake.chroman@am.jll.com Chad Hillyer, Senior Associate | + 1 201 528 4429 | chad.hillyer@am.jll.com Jenna Imperatore, Associate | + 1 201 528 4418 | jenna.imperatore@am.jll.com

## 6 Stewart Place, Fairfield, New Jersey

For more information, please contact:

Blake Chroman, Senior Vice President | + 1 201 528 4412 | blake.chroman@am.jll.com Chad Hillyer, Senior Associate | + 1 201 528 4429 | chad.hillyer@am.jll.com Jenna Imperatore, Associate | + 1 201 528 4418 | jenna.imperatore@am.jll.com