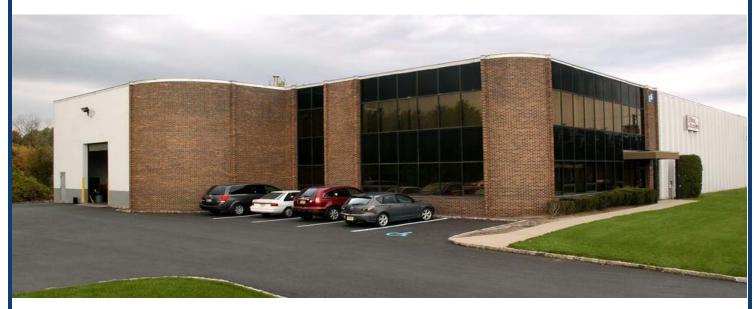

## **33,000 Square Foot Industrial Space Available For Lease**

5 Washington Avenue, Fairfield, New Jersey

## Location

Conveniently located in Fairfield directly off Passaic Avenue with easy access to Route 46 and I-80, I-280 and I-287

## Facility

- 33,000 sf building
- 26,588 sf warehouse
- 6,412 sf office
- 25' clear ceiling height
- 20 car parking spaces
- 2 loading docks, 1 drive-in door
- 1 crane (running length of the building)