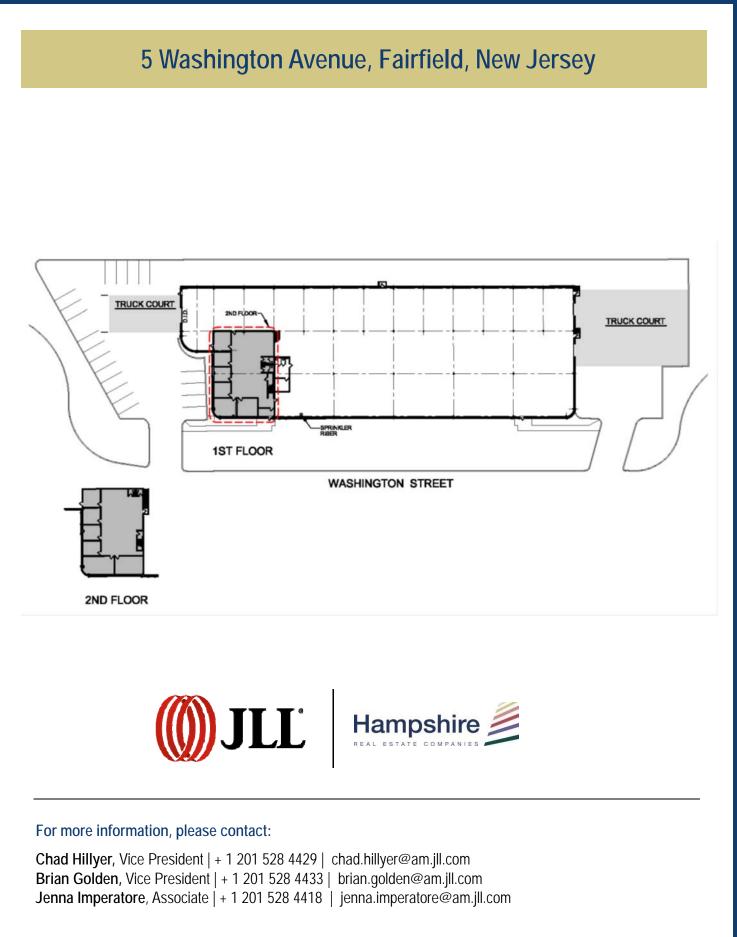

## **33,000 Square Foot Industrial Space Available For Lease**

5 Washington Avenue, Fairfield, New Jersey

## Facility

- 33,000 sf building
- 26,588 sf warehouse
- 6,412 sf office
- 25' clear ceiling height
- 20 car parking spaces
- 2 loading docks, 1 drive-in door
- 1 crane (running length of the building)