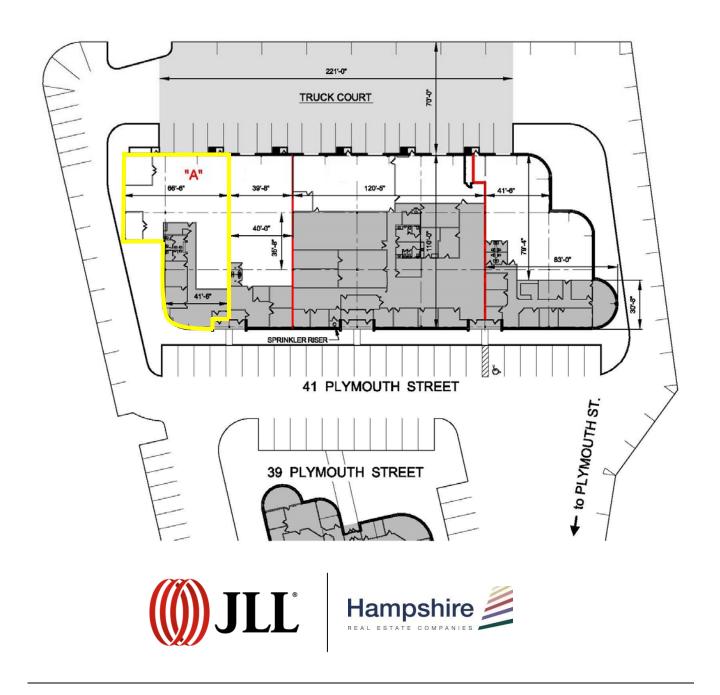

### Facility

- 30,812 sf building
- 4,076 sf warehouse
- 1,836 sf office
- 23' ceiling height
- 13 parking spaces
- 40' x 35'8" column spacing
- 1 loading dock

## 41 Plymouth Street, Fairfield, New Jersey