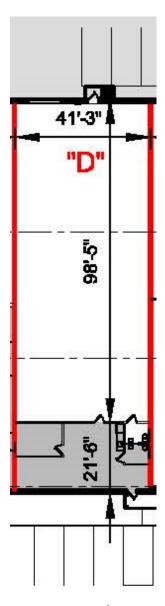

#### **Facility**

- 32,803 sf building
- 4,160 sf warehouse
- 840 sf office
- 19'8" clear ceiling height
- 9 car parking spaces
- 47'3" x 38'5" column spacing
- 1 loading dock