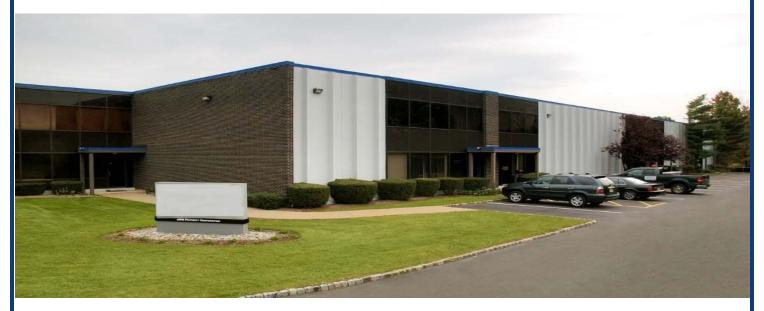

# 5,000 Square Foot Industrial Space Available For Lease

3 Edison Place, Fairfield, New Jersey

#### Location

Conveniently located in Fairfield directly off Passaic Avenue with easy access to Route 46 and I-80, I-280 and I-287

#### **Facility**

- 32,803 sf building
- 4,160 sf warehouse
- 840 sf office
- 19'8" clear ceiling height
- 9 car parking spaces
- 47'3" x 38'5" column spacing
- 1 loading dock