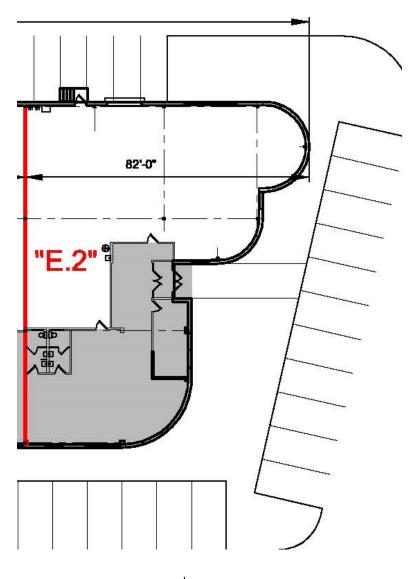

### Facility

- 53,788 sf building
- 4,076 sf warehouse
- 2,030 sf office
- 16 parking spaces
- 1 loading dock

## 39 Plymouth Street, Fairfield, New Jersey