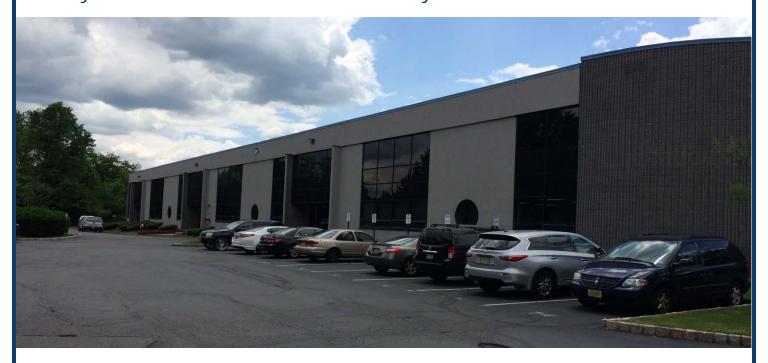

# 6,106 Square Foot Industrial Space Available For Lease

39 Plymouth Street, Fairfield, New Jersey

#### Location

• Conveniently located in Fairfield directly off Passaic Avenue with easy access to Route 46 and I-80, I-280 and I-287

### Facility

- 53,788 sf building
- 4,076 sf warehouse
- 2,030 sf office
- 16 parking spaces
- 1 loading dock