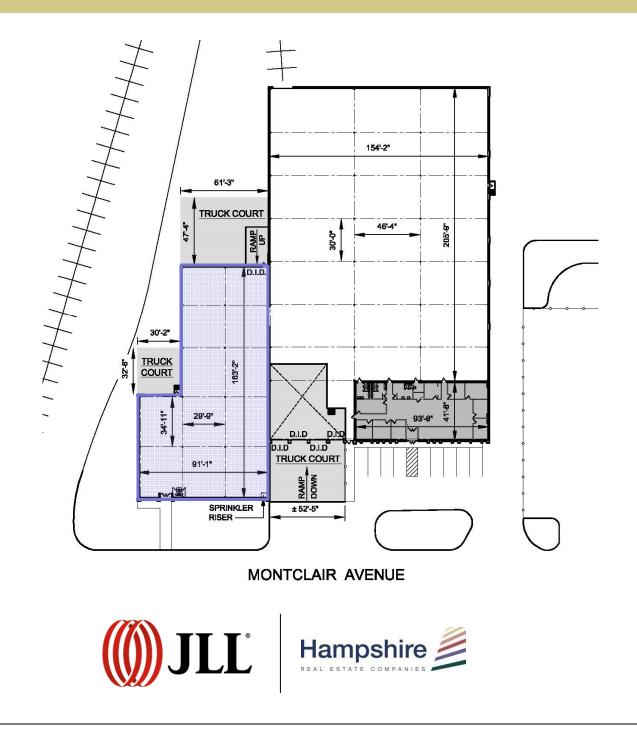

#### Facility

- 50,000 sf building
- 12,300 sf warehouse
- 0 sf office
- 20' ceiling height
- 4 parking spaces
- 2 loading docks
- 1 drive-in door