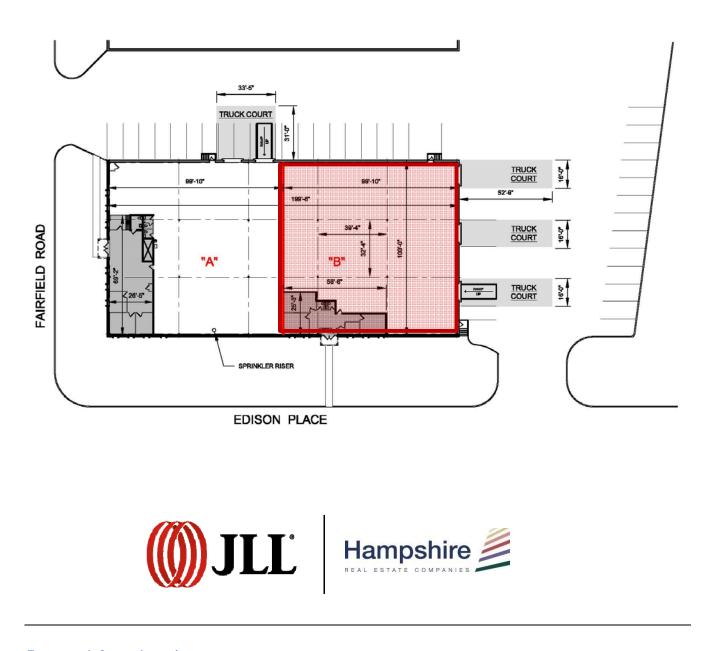

## Facility

- 20,200 sf building
- 9,023 sf warehouse
- 1,077 sf office
- 20' ceiling height
- 16 parking spaces
- 39' x 32' column spacing
- 3 loading docks (1 ramped)