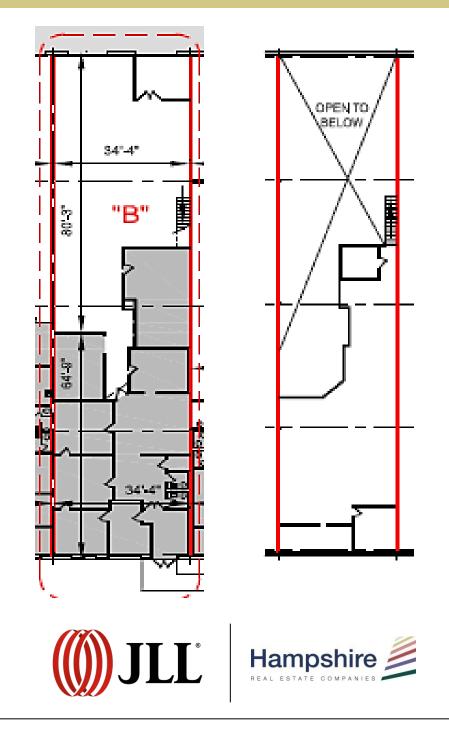

#### Facility

- 5,000 sf building
- 2,000 sf warehouse
- 3,000 sf office
- 20' clear ceiling height
- 34' x 36' column spacing
- 2 loading docks
- Wet sprinklers