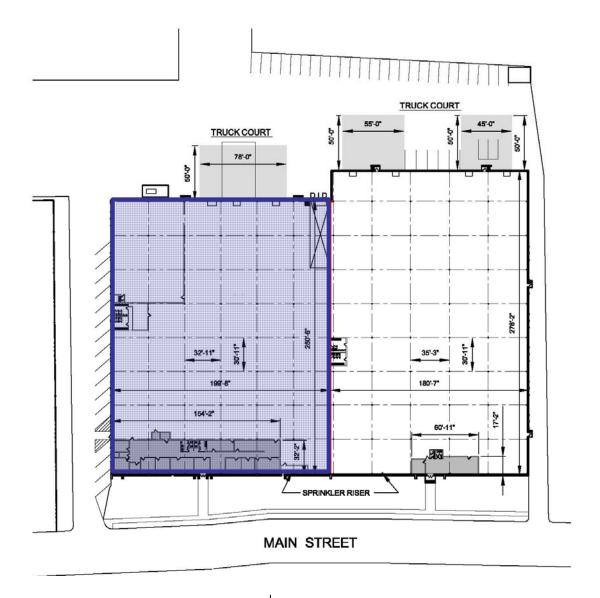

#### **Facility**

- 100,000 sf building
- 44,900 sf warehouse
- 5,100 sf office
- 16'4" clear ceiling height
- 25 parking spaces
- · 3 loading docks
- 1 drive-in door
- 32'11" x 30'11" column spacing