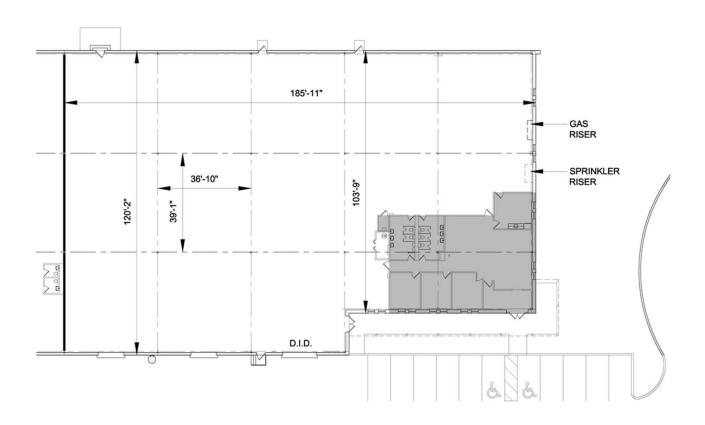

### **Facility**

- 30,000 sf building
- 18,616 sf warehouse
- 2,384 sf office
- 20'4" clear ceiling height
- 28 car parking spaces
- 2 loading docks
- 1 drive-in door with ramp