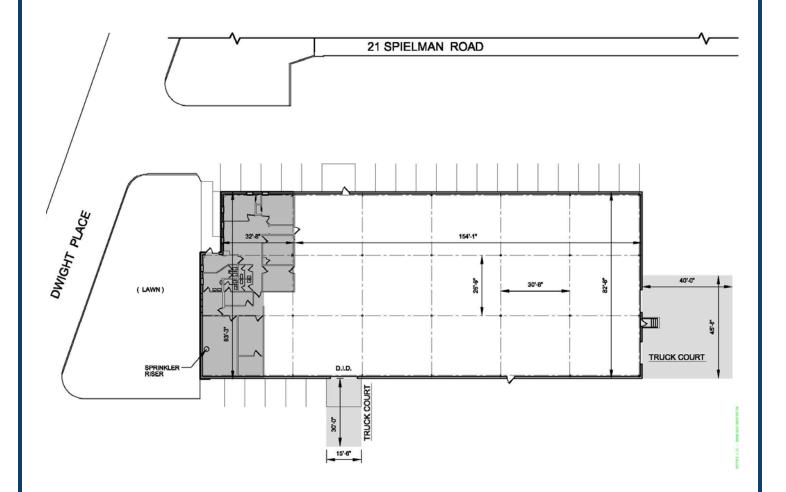

#### **Facility**

- 16,000 sf building
- 13,304 sf warehouse
- 2,696 sf office
- 17'9" clear ceiling height
- 24 parking spaces
- · 2 loading docks
- 1 drive-in door
- 26'9" x 30'8" column spacing