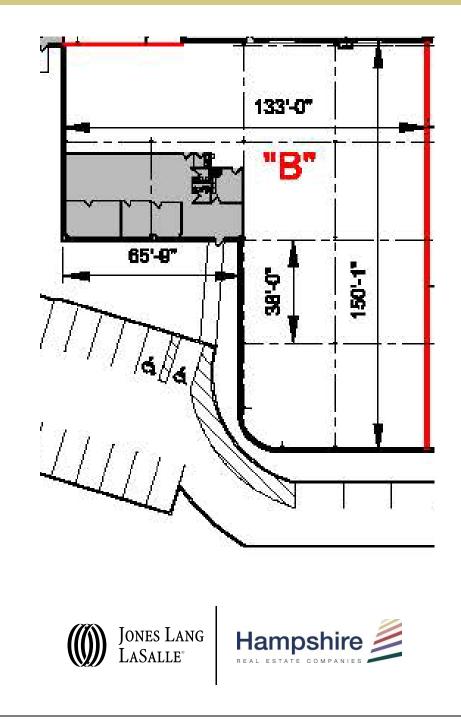

### Facility

- 12,957 sf warehouse
- 2,071 sf office
- 34' x 38' column spacing
- 21'8" clear ceiling height
- 2 loading docks
- 14 car parking spaces